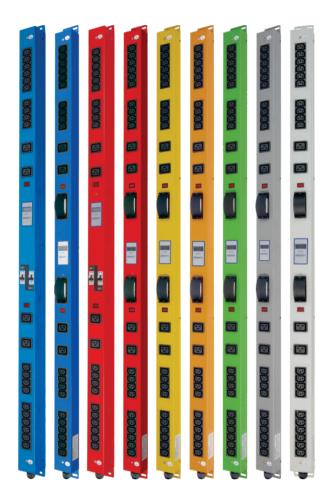

## **Overview**

As a process of enhancement and to meeting Customer requirement, Netrack offer complete range of colored PDU in all socket configuration Including the customized PDU and below are the major advantages,

| Description      | RAL Code       | Net Rack Color Code |
|------------------|----------------|---------------------|
| Black            | RAL 9004       | ZO                  |
| Red              | RAL3002        | Z1                  |
| Blue             | RAL5015        | Z2                  |
| Orange           | RAL2000        | Z3                  |
| Gray & off White | RAL7037 & 7035 | Z4                  |
| Gray             | RAL 7037       | Z5                  |
| Off white        | RAL 7035       | Z6                  |
| Traffic White    | RAV 9016       | Z7                  |
| green            | RAL 9018       | Z8                  |
| Yellow           | RAL 1003       | <b>Z</b> 9          |