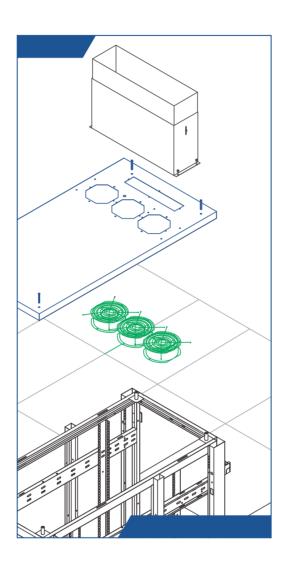

## Overview

To increase Cold air entry from front side and Exhaust Hot air at back side rack NetRack offers, Inlet Blower Module, Roof Blower Module and Back Door Blower Modules

Inlet Blower module will be installed in front bottom side of Rack available up to 600 CFM This will push cold air in to the rack and will be associated with Front Glass Door, Air seal kit, Front Filler Panels, with back Door and Roof Enhanced cooling based on Heat Load on the Rack.

| Model Matrix & Dimensions |          |             |             |          |              |  |  |
|---------------------------|----------|-------------|-------------|----------|--------------|--|--|
| Description               | Part No. | No. of Fans | Mounting    | RU Space | Air Flow-CFM |  |  |
| Inlet Blower Module       | IBM-600  | 3           | Bottom Side | 0        | 600CFM       |  |  |