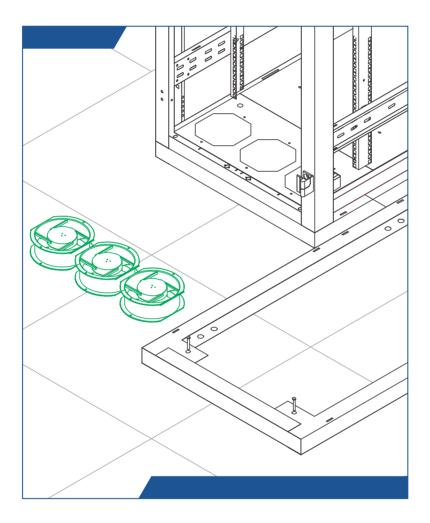

## Overview

To increase Cold air entry from front side and Exhaust Hot air at back side rack NetRack offers, Inlet Blower Module, Roof Blower Module and Back Door Blower Modules

Inlet Blower module will be installed in front bottom side of Rack available up to 600 CFM This will push cold air in to the rack and will be associated with Front Glass Door, Air seal kit, Front Filler Panels, with back Door and Roof Enhanced cooling based on Heat Load on the Rack.

| Model Matrix & Dimensions |          |             |             |          |              |  |  |
|---------------------------|----------|-------------|-------------|----------|--------------|--|--|
| Description               | Part No. | No. of Fans | Mounting    | RU Space | Air Flow-CFM |  |  |
| Inlet Blower Module       | IBM-600  | 3           | Bottom Side | 0        | 600CFM       |  |  |