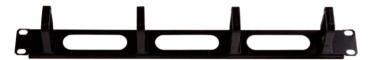

Standard configuration will be 1RU & 2RU with cover on front or Front & Back and Back panel for mounting on rack. Loop type cable organizer will have ABS 4 No. Loops for cable management.

Horizontal Cable Organizer/1U/Loop