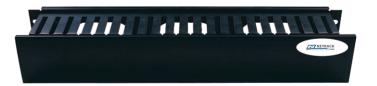

Horizontal Cable Organizer/1U/Chanel on Front

Horizontal Cable Organizer/1U/Chanel on Front & Back

Horizontal Cable Organizer/2U/Chanel on Front

Horizontal Cable Organizer/2U/Chanel on Front & Back

## **Horizontal Cable Organizers**

| Model Matrix & Dimensions                        |           |
|--------------------------------------------------|-----------|
| Description                                      | Part No.  |
| Horz. Cable Organizer/1U/ Channel On Front       | HCO-1-CF  |
| Horz. Cable Organizer/2U/Channel On Front        | HCO-2-CF  |
| Horz. Cable Organizer/1U/Channel On Front & Back | HCO-1-CFB |
| Horz. Cable Organizer/2U/Channel On Front & Back | HCO-2-CFB |
| Cable Loops 90x85                                | SPL       |