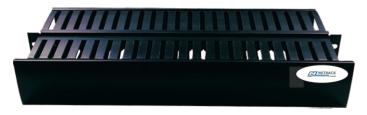

## Overview

HCO Specially designed to meet the horizontal cable management challenges of low, Medium & High density application.

Channel type Cable Organizer manufactured out of rigid PVC with punched side slots for cable entry/exit fixed on steel sheet punched back panel and loop type will have ABS loops fixed on steel sheet punched back panel with highest quality standards under stringent ISO 9001-2008 Manufacturing & Quality management system to ensure highest quality product.

Standard configuration will be 1RU & 2RU with cover on front or Front & Back and Back panel for mounting on rack. Loop type cable organizer will have ABS 4 No. Loops for cable management.

Horizontal Cable Organizer/1U/Loop

Horizontal Cable Organizer/1U/Chanel on Front

Horizontal Cable Organizer/1U/Chanel on Front & Back

Horizontal Cable Organizer/2U/Chanel on Front

Horizontal Cable Organizer/2U/Chanel on Front & Back