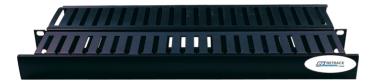

Horizontal Cable Organizer/1U/Chanel on Front

Horizontal Cable Organizer/1U/Chanel on Front & Back

Horizontal Cable Organizer/2U/Chanel on Front

Horizontal Cable Organizer/2U/Chanel on Front & Back

## **Horizontal Cable Organizers**

| Model Matrix & Dimensions                        |           |
|--------------------------------------------------|-----------|
| Description                                      | Part No.  |
| Horz. Cable Organizer/1U/ Channel On Front       | HCO-1-CF  |
| Horz. Cable Organizer/2U/Channel On Front        | HCO-2-CF  |
| Horz. Cable Organizer/1U/Channel On Front & Back | HCO-1-CFB |
| Horz. Cable Organizer/2U/Channel On Front & Back | HCO-2-CFB |
| Cable Loops 90x85                                | SPL       |