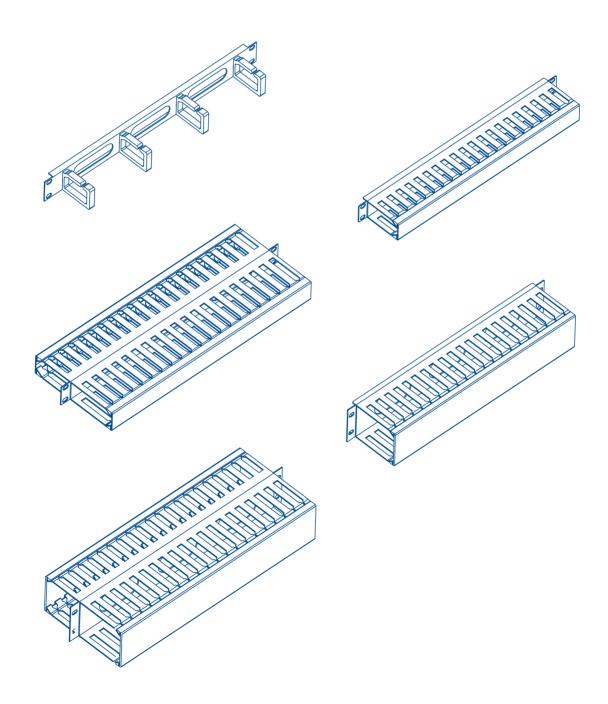

Standard configuration will be 1RU & 2RU with cover on front or Front & Back and Back panel for mounting on rack. Loop type cable organizer will have ABS 4 No. Loops for cable management.

Horizontal Cable Organizer/1U/Loop

Horizontal Cable Organizer/1U/Chanel on Front

Horizontal Cable Organizer/1U/Chanel on Front & Back

Horizontal Cable Organizer/2U/Chanel on Front

Horizontal Cable Organizer/2U/Chanel on Front & Back

## **Horizontal Cable Organizers**

| Model Matrix & Dimensions                        |           |
|--------------------------------------------------|-----------|
| Description                                      | Part No.  |
| Horz. Cable Organizer/1U/ Channel On Front       | HCO-1-CF  |
| Horz. Cable Organizer/2U/Channel On Front        | HCO-2-CF  |
| Horz. Cable Organizer/1U/Channel On Front & Back | HCO-1-CFB |
| Horz. Cable Organizer/2U/Channel On Front & Back | HCO-2-CFB |
| Cable Loops 90x85                                | SPL       |