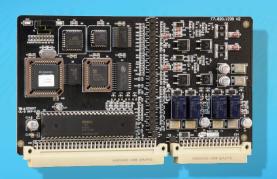

# LCIFP8 Loop Card

### **Description**

System expansion card for GST-IFP8 panel, adds two additional loops.

# **Order Information**

| Part No.    | LCIFP8    |
|-------------|-----------|
| Device Name | Loop Card |
| Product No. | 20101304  |

### **Technical Specification**

• Compatible Panel: GST-IFP8 panel

• Operation voltage: 24VDC

• Operation current: 600mA

• Capacity: 242 addresses per loop, 2 loops

• Loop Connection: Class A

• Cable Requirement: Minimum 1.0mm2 Fire Cable