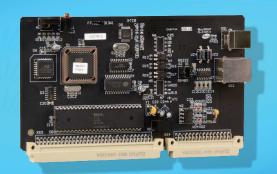

# P-9935Modbus Modbus Communication Card

# **Description**

For integrating fire alarm system to BMS, GST provide ModBus Interface Card P-9935ModBus for GST-IFP8 panel. Status of the fire alarm system will be converted and transferred to the memory of the interface card. The BMS system can simply read out the data and decode, to get all information required.