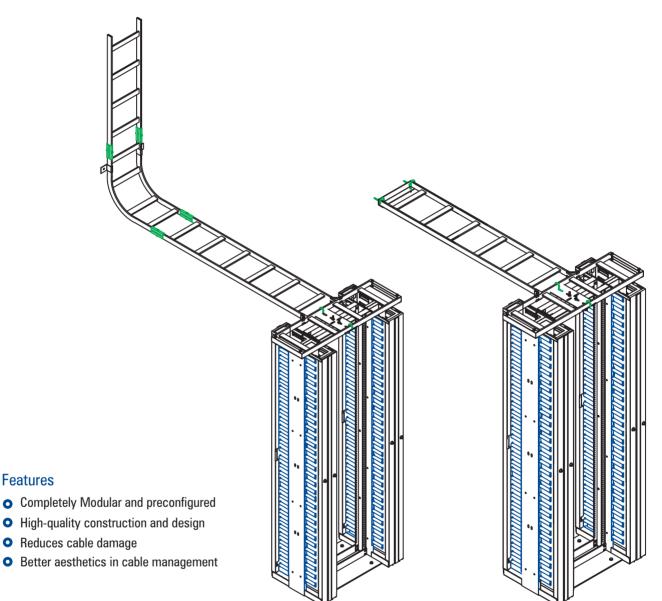

## **Overview**

**Features** 

This is preconfigured kit with 1 No Runway on Rack and 1 No connecting wall to Runway on Rack, with all accessories required to complete the installation. Extensively used in the 2 Post Rack will be used for dropping cable to rack and to support the rack to wall for better rigidity.